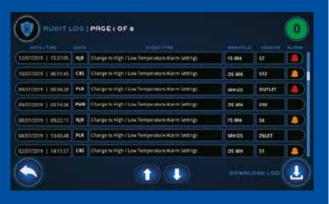

Data i stored in the internal memory and can be displayed in graphical view for each circuit. Data can also be exported for external use.

The system is equipped with Audit Log to keep track of all events including user ID tracer.