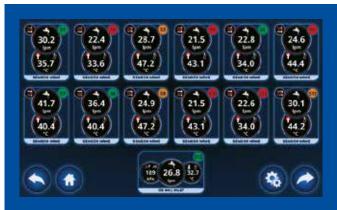

The main screen will show all circuits with information about flow and temperature. The main inlet and outlet will also show including pressure.

By clicking on a specific circuit you will see detailed information, including delta T (heat transfer) of the specific channel. Also, turbulent flow indicator is included.