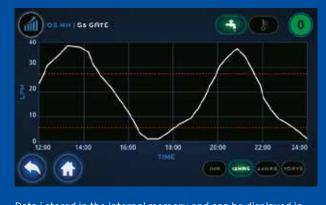

Data i stored in the internal memory and can be displayed in graphical view for each circuit. Data can also be exported for external use.

The system is equipped with Audit Log to keep track of all events including user ID tracer.