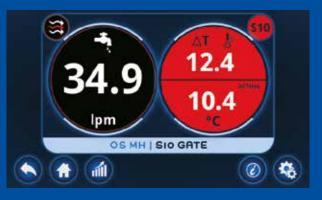

The main screen will show all circuits with information about flow and temperature. The main inlet and outlet will also show including pressure.

By clicking on a specific circuit you will see detailed information, including delta T (heat transfer) of the specific channel. Also, turbulent flow indicator is included.