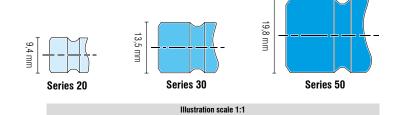

# Nominal Diameter 20 / 30 / 50







# **Technical Description**

Coupling series especially developed for connecting coolant lines on injection moulds.

Fully interchangeable with other brands with the same plug profiles.

All dimensions and tolerances according to original specs.

## Material

| Coupling      |                                   | Plug         |          |
|---------------|-----------------------------------|--------------|----------|
| Back Body     | Brass                             | Plug Profile | Brass    |
| Valve Body    | Brass                             | Back Body    | Brass    |
| Sleeve        | Brass (without Valve)             | Valve        | Brass    |
| Sleeve        | Brass, Nickel Plated (with Valve) | Spring       | AISI 301 |
| Valve         | Brass                             | Seal