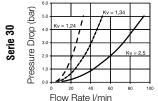

### **Working Pressure**

15 bar, maximum static working pressure with safety factor of 4 to 1.