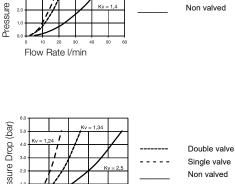

#### Chart

Pressure Drop (bar) Serie 50

Flow Rate I/min

Double valve Single valve Non valved