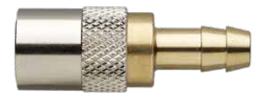

# **Technical Description**

Coupling series especially developed for connecting coolant lines on injection moulds.

Fully interchangeable with other brands with the same plug profiles.

All dimensions and tolerances according to original specs.

## Material

| Coupling      |                                   | Plug         |          |
|---------------|-----------------------------------|--------------|----------|
| Back Body     | Brass                             | Plug Profile | Brass    |
| Valve Body    | Brass                             | Back Body    | Brass    |
| Sleeve        | Brass (without Valve)             | Valve        | Brass    |
| Sleeve        | Brass, Nickel Plated (with Valve) | Spring       | AISI 301 |
| Valve         | Brass                             | Seal         | FKM      |
| Locking Balls | AISI 420                          |              |          |
| Spring        | AISI 301                          |              |          |
| Seal          | FKM                               |              |          |