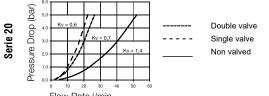

#### Chart

Pressure Drop (bar) Serie 50

Flow Rate I/min

Double valve Single valve Non valved