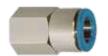

## **Straight Female**

| Part No.                                 | Part No.  | Tube ØD | Thread |
|------------------------------------------|-----------|---------|--------|
| MSF081/8R                                | MSF081/8B | 8       | 1/8"   |
| MSF081/4R                                | MSF081/4B | 8       | 1/4"   |
| MSF083/8R                                | MSF083/8B | 8       | 3/8"   |
| MSF101/4R                                | MSF101/4B | 10      | 1/4"   |
| MSF103/8R                                | MSF103/8B | 10      | 3/8"   |
| MSF123/8R                                | MSF123/8B | 12      | 3/8"   |
| MSF121/2R                                | MSF121/2B | 12      | 1/2"   |
| Material: Brass Nickel Plated Seal: FPDM |           |         |        |

Material: Brass, Nickel Plated. Seal: EPDM.