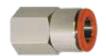

## **Straight Female**

| Part No.                                 | Part No.  | Tube ØD | Thread |
|------------------------------------------|-----------|---------|--------|
| MSF081/8R                                | MSF081/8B | 8       | 1/8"   |
| MSF081/4R                                | MSF081/4B | 8       | 1/4"   |
| MSF083/8R                                | MSF083/8B | 8       | 3/8"   |
| MSF101/4R                                | MSF101/4B | 10      | 1/4"   |
| MSF103/8R                                | MSF103/8B | 10      | 3/8"   |
| MSF123/8R                                | MSF123/8B | 12      | 3/8"   |
| MSF121/2R                                | MSF121/2B | 12      | 1/2"   |
| Material: Brass Nickel Plated Seal: FPDM |           |         |        |

Material: Brass, Nickel Plated. Seal: EPDM.