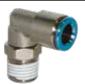

## 90° Swivel Male

| Part No.  | Part No.  | Tube ØD | Thread |
|-----------|-----------|---------|--------|
| MSW081/8R | MSW081/8B | 8       | 1/8"   |
| MSW081/4R | MSW081/4B | 8       | 1/4"   |
| MSW083/8R | MSW083/8B | 8       | 3/8"   |
| MSW101/4R | MSW101/4B | 10      | 1/4"   |
| MSW103/8R | MSW103/8B | 10      | 3/8"   |
| MSW123/8R | MSW123/8B | 12      | 3/8"   |
| MSW121/2R | MSW121/2B | 12      | 1/2"   |

Material: Brass, Nickel Plated. Seal: EPDM.