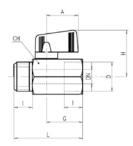

# Mini Ball Valve - Male / Female

| Part No. | Part No. | D    | DN | I  | L    | G  | Α    | Н  | CH |
|----------|----------|------|----|----|------|----|------|----|----|
| VMMF02R  | VMMF02B  | 1/8" | 5  | 10 | 41,5 | 22 | 22,5 | 31 | 21 |
| VMMF04R  | VMMF04B  | 1/4" | 8  | 11 | 41,5 | 22 | 22,5 | 31 | 21 |
| VMMF06R  | VMMF06B  | 3/8" | 8  | 11 | 41,5 | 22 | 22,5 | 31 | 21 |
| VMMF08R  | VMMF08B  | 1/2" | 10 | 13 | 49   | 22 | 22,5 | 31 | 25 |

# Mini Ball Valve - Female / Female

| Part No. | Part No. | D    | DN |    | L    | G  | Α    | Н  | СН |
|----------|----------|------|----|----|------|----|------|----|----|
| VM02R    | VM02B    | 1/8" | 6  | 10 | 41,5 | 22 | 22,5 | 31 | 21 |
| VM04R    | VM04B    | 1/4" | 8  | 11 | 41,5 | 22 | 22,5 | 31 | 21 |
| VM06R    | VM06B    | 3/8" | 8  | 11 | 41,5 | 22 | 22,5 | 31 | 21 |
| VM08R    | VM08B    | 1/2" | 10 | 13 | 49   | 26 | 22.5 | 31 | 25 |