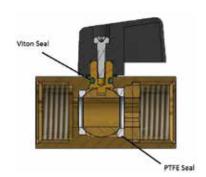

### Quality:

- Dual sealing system allows valve to be operated in either direction making installation easier.
- No metal-to-metal moving parts.
- No maintenance ever required.
- Handle clearly shows ball position.
- Silicone-free lubricant on all seals.
- Chrome plated brass ball for longer life.
- Each valve is seal tested for maximum safety.

# Stem:

Blowout-proof brass stem with FPM 0-ring.

#### Seals:

• Pure PTFE self-lubricating seats with flexible-lip design.