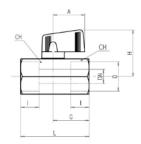

# Mini Ball Valve - Male / Female

| Part No. | Part No. | D    | DN | I  | L    | G  | Α    | Н  | CH |
|----------|----------|------|----|----|------|----|------|----|----|
| VMMF02R  | VMMF02B  | 1/8" | 5  | 10 | 41,5 | 22 | 22,5 | 31 | 21 |
| VMMF04R  | VMMF04B  | 1/4" | 8  | 11 | 41,5 | 22 | 22,5 | 31 | 21 |
| VMMF06R  | VMMF06B  | 3/8" | 8  | 11 | 41,5 | 22 | 22,5 | 31 | 21 |
| VMMF08R  | VMMF08B  | 1/2" | 10 | 13 | 49   | 22 | 22,5 | 31 | 25 |

# Mini Ball Valve - Female / Female

| Part No. | Part No. | D    | DN |    | L    | G  | Α    | Н  | СН |
|----------|----------|------|----|----|------|----|------|----|----|
| VM02R    | VM02B    | 1/8" | 6  | 10 | 41,5 | 22 | 22,5 | 31 | 21 |
| VM04R    | VM04B    | 1/4" | 8  | 11 | 41,5 | 22 | 22,5 | 31 | 21 |
| VM06R    | VM06B    | 3/8" | 8  | 11 | 41,5 | 22 | 22,5 | 31 | 21 |
| VM08R    | VM08B    | 1/2" | 10 | 13 | 49   | 26 | 22.5 | 31 | 25 |