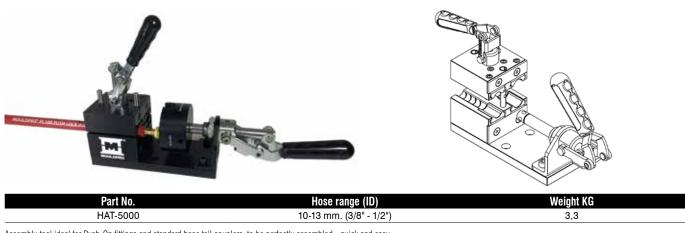

**Base Tool** 

Assembly tool ideal for Push-On fittings and standard hose tail couplers, to be perfectly assembled - quick and easy. Adaptors available for all hosetail fittings and couplers.