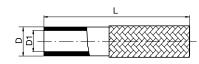

## **Material FKM**

| Part No. | D1 | D  | L (m) | Colour | Working Pressure (Bar) | Burst Pressure (Bar) | Bend Radius |   |
|----------|----|----|-------|--------|------------------------|----------------------|-------------|---|
| V10      | 10 | 16 | 25    | 0      | 15                     | 45                   | 50          | 1 |
| V13      | 13 | 19 | 25    | 0      | 15                     | 45                   | 60          | 1 |

Tube:

Black Viton shore 65°.

Reinforcement: Stainless steel overbraid.

Applications:
Designed for Oil and chemical media for mould temperature controlling.

 $\label{temperature range: Working temperature: Oil Max +200°C (+392°F) Working temperature: Water Max +140°C (+284°F).}$ 