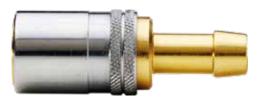

## **Technical Description**

Coupling series especially developed for connecting coolant lines on injection moulds.

Fully interchangeable with other brands with same plug profiles.

All dimensions and tolerances are made according to original specs.