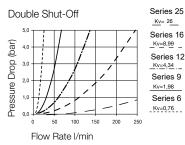

# Nominal Diameter **6 / 9 / 12 / 16 / 25**







## **Technical Description**

Coupling series especially developed for connecting coolant lines on injection moulds.

Fully interchangeable with other brands with same plug profiles.

All dimensions and tolerances are made according to original specs.

#### Chart









# Material

**Coupling** Body Locking Balls Spring Seal

Brass, Nickel Plated AISI 420 AISI 301 FKM

Plug Profile Back Body Valve Spring

Seal

Series 6/9/12 Brass, Nickel Plated Brass, Nickel Plated Brass AISI 301 FKM

Series 16/25

Steel, Zinc Plated Brass, Nickel Plated Brass AISI 301 FKM

### **Working Pressure**

15 bar, maximum static working pressure with safety factor of 4 to 1.

### Working Temperature

Water -15°C up to +140°C Oil -15°C up to +180°C