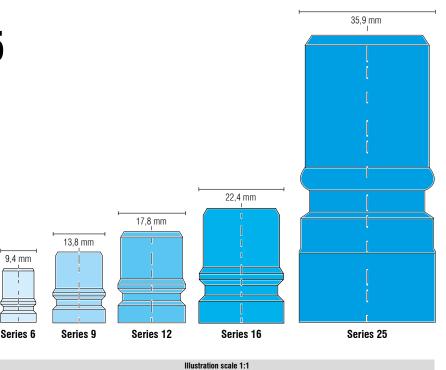

# Nominal Diameter **6 / 9 / 12 / 16 / 25**

## **Technical Description**

Coupling series especially developed for connecting coolant lines on injection moulds.

Fully interchangeable with other brands with same plug profiles.

All dimensions and tolerances are made according to original specs.