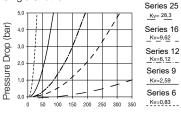

### **Working Pressure**

15 bar, maximum static working pressure with safety factor of 4 to 1.