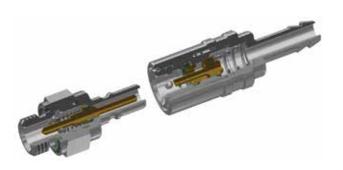

# Material

**Coupling** Body Locking Balls Spring Seal

Brass, Nickel Plated AISI 420 AISI 301 FKM

Plug Profile Back Body Valve Spring

Seal

Series 6/9/12 Brass, Nickel Plated Brass, Nickel Plated Brass AISI 301 FKM

Series 16/25

Steel, Zinc Plated Brass, Nickel Plated Brass AISI 301 FKM