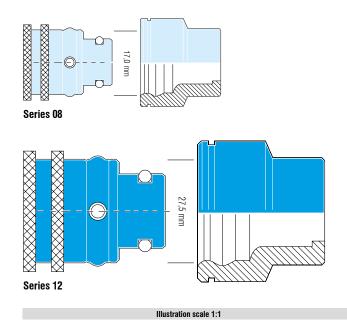

# Nominal Diameter **08 / 12**







# **Technical Description**

Coupling series especially developed for connecting coolant lines on injection moulds.

Fully interchangeable with other brands with same plug profiles.

All dimensions and tolerances are made according to original specs.



Chart

| Coupling      |                      | Plug |                      |
|---------------|----------------------|------|----------------------|
| Body          | Brass, Nickel Plated | Plug | Brass, Nickel Plated |
| Locking Balls | AISI 420             |      |                      |
| Spring        | AISI 301             |      |                      |
| Seal          | FKM                  |      |                      |

### **Working Pressure**

Material

15 bar, maximum static working pressure with safety factor of 4 to 1.

#