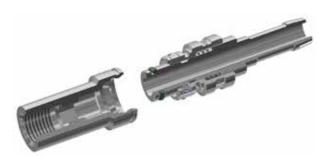

Chart

| Coupling      |                      | Plug |                      |
|---------------|----------------------|------|----------------------|
| Body          | Brass, Nickel Plated | Plug | Brass, Nickel Plated |
| Locking Balls | AISI 420             |      |                      |
| Spring        | AISI 301             |      |                      |
| Seal          | FKM                  |      |                      |