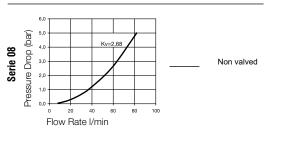

### **Working Pressure**

Material

15 bar, maximum static working pressure with safety factor of 4 to 1.