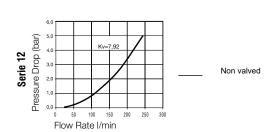

nnecting coolant lines on injection moulds.

Fully interchangeable with other brands with same plug profiles.

All dimensions and tolerances are made according to original specs.



Chart

| Coupling      |                      | Plug |                      |
|---------------|----------------------|------|----------------------|
| Body          | Brass, Nickel Plated | Plug | Brass, Nickel Plated |
| Locking Balls | AISI 420             |      |                      |
| Spring        | AISI 301             |      |                      |
| Seal          | FKM                  |      |                      |

### **Working Pressure**

Material

15 bar, maximum static working pressure with safety factor of 4 to 1.

## **Working Temperature**

Water -15°C up to +140°C Oil -15°C up to +180°C