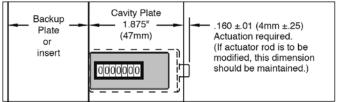

The Round counters can be installed in the A or B plates with a minimum thickness of 1.875" (47mm). Larger plates utilize a threaded rod (included with each) that is pre-machined to the appropriate length for standard plate thicknesses to provide consistent actuation.