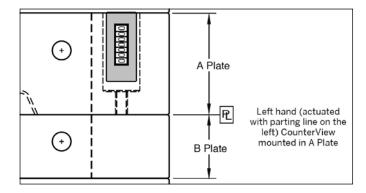

The Round counters can be installed in the A or B plates with a minimum thickness of 1.875" (47mm). Larger plates utilize a threaded rod (included with each) that is pre-machined to the appropriate length for standard plate thicknesses to provide consistent actuation.