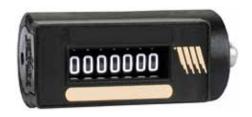

## **Round Counter - Right Hand**

## **Round Counter - Left Hand**









| Part No. | Direction  | # Digit | Colour | Temp. Range |
|----------|------------|---------|--------|-------------|
| CR100    | Right hand | 7       | Black  | 120°C       |
| CL100    | Left hand  | 7       | Black  | 120°C       |

The Round counters can be installed in the A or B plates with a minimum thickness of 1.875" (47mm). Larger plates utilize a threaded rod (included with each) that is pre-machined to the appropriate length for standard plate thicknesses to provide consistent actuation.





## **Extension Rods**

| Part No.                          | L   |
|-----------------------------------|-----|
| CER-56                            | 56  |
| CER-66                            | 66  |
| CER-76                            | 76  |
| CER-96                            |