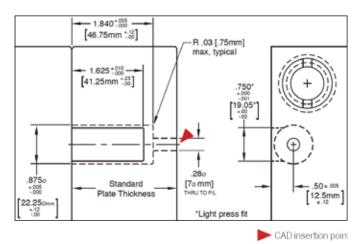

The Round counters can be installed in the A or B plates with a minimum thickness of 1.875" (47mm). Larger plates utilize a threaded rod (included with each) that is pre-machined to the appropriate length for standard plate thicknesses to provide consistent actuation.