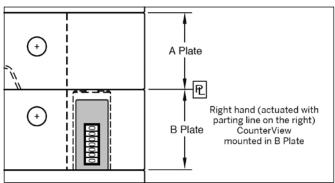

The Round counters can be installed in the A or B plates with a minimum thickness of 1.875" (47mm). Larger plates utilize a threaded rod (included with each) that is pre-machined to the appropriate length for standard plate thicknesses to provide consistent actuation.