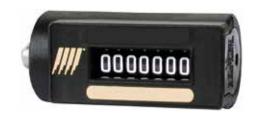

## **Round Counter - Left Hand**

| Part No. | Direction  | # Digit | Colour | Temp. Range |
|----------|------------|---------|--------|-------------|
| CR100    | Right hand | 7       | Black  | 120°C       |
| CL100    | Left hand  | 7       | Black  | 120°C       |