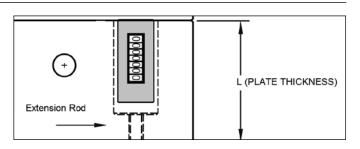

## **Extension Rods**

| Part No.                          | L   |
|-----------------------------------|-----|
| CER-56                            | 56  |
| CER-66                            | 66  |
| CER-76                            | 76  |
| CER-96                            | 96  |
| CER-116                           | 116 |
| CER-196                           | 196 |
| L=Length to make plate thickness. |     |