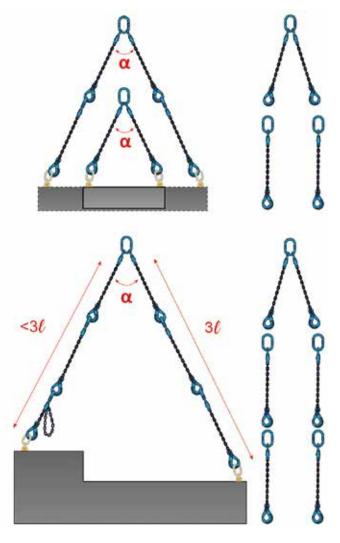

## **Features**

Mouldpro offers best solutions which can adjust the length of Chain Sling serving for unsymmetric lengths with convenience and functionality.

Also with following features.

Light weight but heavy duty system, extreme wear resistance and longer life than traditional components.

- · Cost effective compared to conventional slings using multiple components.
- Product designed according to EN1677 and PAS 1061, tested according to GS-0A-15-05.
- Each component is Proof Load tested at 2.5 times the WLL with certification for each sling.
- Each component is Fatigue Rated to 20,000 cycles at 1.5 times the WLL.
- Each component is marked with batch number that links to the test certificate with full traceability to raw material.
- Fully integrated shortening clutch and master link.
- No reduction in WLL when shortening chain.
- · Replacement parts available worldwide.
- Equipped with NFC/RFID Inspection Chip