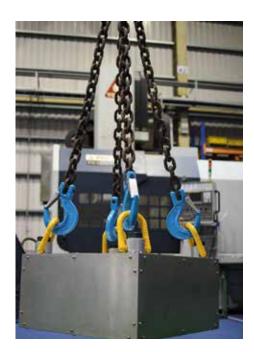

## Lifting Chain Slings

## **Features**

Mouldpro offers best solutions which can adjust the length of Chain Sling serving for unsymmetric lengths with convenience and functionality.

Also with following features.

Light weight but heavy duty system, extreme wear resistance and longer life than traditional components.