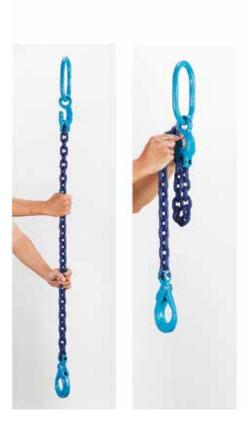

## **Features**

Mouldpro offers best solutions which can adjust the length of Chain Sling serving for unsymmetric lengths with convenience and functionality.

Also with following features.

Light weight but heavy duty system, extreme wear resistance and longer life than traditional components.

- · Cost effective compared to conventional slings using multiple components.
- Product designed according to EN1677 and PAS 1061, tested according to GS-0A-15-05.
- Each component is Proof Load tested at 2.5 times the WLL with certification for each sling.
- Each component is Fatigue Rated to 20,000 cycles at 1.5 times the WLL.
- Each component is marked with batch number that links to the test certificate with full traceability to raw material.
- Fully integrated shortening clutch and master link.
- No reduction in WLL when shortening chain.
- · Replacement parts available worldwide.
- Equipped with NFC/RFID Inspection Chip