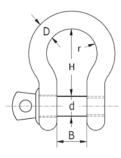

## Alloy Steel Bow Shackles - Galvanised

| Part No.                                                                                                     | Dim                                                                                                                                                                                          | В                        | d                  | Н     | ۲    | WLL     |   |
|--------------------------------------------------------------------------------------------------------------|----------------------------------------------------------------------------------------------------------------------------------------------------------------------------------------------|--------------------------|--------------------|-------|------|---------|---|
| ASBSG11                                                                                                      | 3/8" x 7/16"'                                                                                                                                                                                | 17mm                     | 11mm               | 37mm  | 26mm | 1000kg  | 1 |
| ASBSG13                                                                                                      | 7/16" x 1/2"                                                                                                                                                                                 | 18mm                     | 13mm               | 43mm  | 29mm | 1500kg  | 1 |
| ASBSG16                                                                                                      | 1/2" x 5/8"                                                                                                                                                                                  | 21mm                     | 16mm               | 48mm  | 33mm | 2000kg  | 1 |
| ASBSG19                                                                                                      | 5/8" x 3/4"                                                                                                                                                                                  | 27mm                     | 19mm               | 60mm  | 43mm | 3250kg  | 1 |
| ASBSG22                                                                                                      | 3/4" x 7/8"                                                                                                                                                                                  | 32mm                     | 22mm               | 71mm  | 51mm | 4750kg  | 1 |
| ASBSG25                                                                                                      | 7/8" x 1"                                                                                                                                                                                    | 37mm                     | 25mm               | 84mm  | 58mm | 6500kg  | 1 |
| ASBSG28                                                                                                      | 1" x 1 1/8"                                                                                                                                                                                  | 43mm                     | 28mm               | 95mm  | 68mm | 8500kg  | 1 |
| ASBSG32                                                                                                      | 1 1/8" x 1 1/4"                                                                                                                                                                              | 46mm                     | 32mm               | 104mm | 75mm | 9500kg  | 1 |
| ASBSG35                                                                                                      | 1 1/4" x 1 3/8"                                                                                                                                                                              | 52mm                     | 36mm               | 119mm | 82mm | 12000kg | 1 |
|                                                                                                              |                                                                                                                                                                                              |                          |                    |       |      |         | - |
| is supplied with a screw<br>faterial: Forged alloy ste<br>farking: According to st<br>emperature range: -20° | kle is a high quality shackle in<br>w pin for quick and easy openi<br>eel, supplied with alloy screw j<br>andard, CE-marked, WLL, size<br>C up to +200°C.<br>jalvanized. Bolt additional pow | ng.<br>pin.<br>and grade | ding environments. |       |      |         |   |