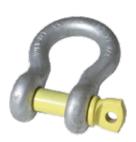

## Alloy Steel Bow Shackles - Galvanised

| Part No.                                                                                                     | Dim                                                                                                                                                                                          | В                        | d                  | Н     | ۲    | WLL     |   |
|--------------------------------------------------------------------------------------------------------------|----------------------------------------------------------------------------------------------------------------------------------------------------------------------------------------------|--------------------------|--------------------|-------|------|---------|---|
| ASBSG11                                                                                                      | 3/8" x 7/16"'                                                                                                                                                                                | 17mm                     | 11mm               | 37mm  | 26mm | 1000kg  | 1 |
| ASBSG13                                                                                                      | 7/16" x 1/2"                                                                                                                                                                                 | 18mm                     | 13mm               | 43mm  | 29mm | 1500kg  | 1 |
| ASBSG16                                                                                                      | 1/2" x 5/8"                                                                                                                                                                                  | 21mm                     | 16mm               | 48mm  | 33mm | 2000kg  | 1 |
| ASBSG19                                                                                                      | 5/8" x 3/4"                                                                                                                                                                                  | 27mm                     | 19mm               | 60mm  | 43mm | 3250kg  | 1 |
| ASBSG22                                                                                                      | 3/4" x 7/8"                                                                                                                                                                                  | 32mm                     | 22mm               | 71mm  | 51mm | 4750kg  | 1 |
| ASBSG25                                                                                                      | 7/8" x 1"                                                                                                                                                                                    | 37mm                     | 25mm               | 84mm  | 58mm | 6500kg  | 1 |
| ASBSG28                                                                                                      | 1" x 1 1/8"                                                                                                                                                                                  | 43mm                     | 28mm               | 95mm  | 68mm | 8500kg  | 1 |
| ASBSG32                                                                                                      | 1 1/8" x 1 1/4"                                                                                                                                                                              | 46mm                     | 32mm               | 104mm | 75mm | 9500kg  | 1 |
| ASBSG35                                                                                                      | 1 1/4" x 1 3/8"                                                                                                                                                                              | 52mm                     | 36mm               | 119mm | 82mm | 12000kg | 1 |
|                                                                                                              |                                                                                                                                                                                              |                          |                    |       |      |         | - |
| is supplied with a screw<br>faterial: Forged alloy ste<br>farking: According to st<br>emperature range: -20° | kle is a high quality shackle in<br>w pin for quick and easy openi<br>eel, supplied with alloy screw j<br>andard, CE-marked, WLL, size<br>C up to +200°C.<br>jalvanized. Bolt additional pow | ng.<br>pin.<br>and grade | ding environments. |       |      |         |   |