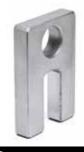

# **Locking Slide**

| Part No. | SIZE     |   |
|----------|----------|---|
| UKKILE   | ONE SIZE | 1 |