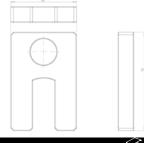

# **Locking Slide**

| Part No. | SIZE     |   |
|----------|----------|---|
| UKKILE   | ONE SIZE | 1 |