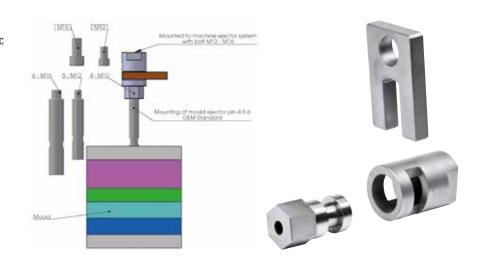

# **EJECTOR COUPLINGS**

### **Description**

The UKM is a mechanical ejector coupling for plastic injection moulding machines. Its function is to lock the ejector bars of the injection moulding tool.

- The coupling process "locking or unlocking" takes place in only seconds.
- Simple construction easy to install
- Available with M10 M12 and M16 thread.

#### Material:

Steel Type: 1.2510

# **Connector Nipple**

| Part No. | Α   |   |
|----------|-----|---|
| UKM10HAN | M10 | 1 |
| UKM12HAN | M12 | 1 |
| UKM16HAN | M16 | 1 |

# **Locking Slide**

| Part No. | SIZE     |   |
|----------|----------|---|
| UKKILE   | ONE SIZE | 1 |

# Coupling

| Part No. | A  |   |
|----------|----|---|
| UKM12HUN | 12 | 1 |
| UKM16HUN | 16 | 1 |