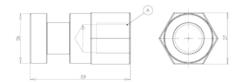

# **Connector Nipple**

| Part No. | Α   |   |
|----------|-----|---|
| UKM10HAN | M10 | 1 |
| UKM12HAN | M12 | 1 |
| UKM16HAN | M16 | 1 |

# Coupling

| Part No. | A  |   |
|----------|----|---|
| UKM12HUN | 12 | 1 |
| UKM16HUN | 16 | 1 |