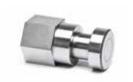

# **Connector Nipple**

| Part No. | Α   |   |
|----------|-----|---|
| UKM10HAN | M10 | 1 |
| UKM12HAN | M12 | 1 |
| UKM16HAN | M16 | 1 |

# Coupling

| Part No. | A  |   |
|----------|----|---|
| UKM12HUN | 12 | 1 |
| UKM16HUN | 16 | 1 |