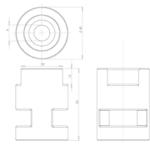

# **Connector Nipple**

| Part No. | Α   |   |
|----------|-----|---|
| UKM10HAN | M10 | 1 |
| UKM12HAN | M12 | 1 |
| UKM16HAN | M16 | 1 |