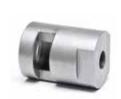

### **Description**

The UKM is a mechanical ejector coupling for plastic injection moulding machines. Its function is to lock the ejector bars of the injection moulding tool.

- The coupling process "locking or unlocking" takes place in only seconds.
- Simple construction easy to install
- Available with M10 M12 and M16 thread.

#### Material:

Steel Type: 1.2510

# Coupling

| Part No. | A  |   |
|----------|----|---|
| UKM12HUN | 12 | 1 |
| UKM16HUN | 16 | 1 |