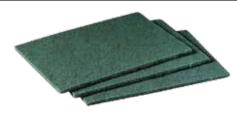

## Handpads

| Part No. | Size       | Grade      | Colour     |                    |
|----------|------------|------------|------------|--------------------|
| NHP021   | 155x225 mm | Fine       | Green      | 1 (Bags of 10 pcs) |
| NHP006   | 155x225 mm | Very Fine  | Maroon     | 1 (Bags of 10 pcs) |
| NHP008   | 155x225 mm | Ultra Fine | Light Grey | 1 (Bags of 10 pcs) |