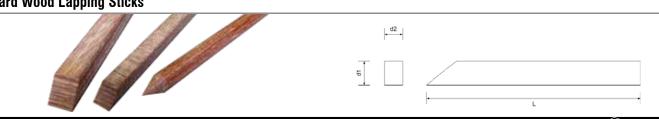

## Hard Wood Lapping Sticks

| Part No. | Shape       | d1 | d2  | L   | Â                 |
|----------|-------------|----|-----|-----|-------------------|
| LS3      | Rectangular | 3  | 4,5 | 150 | 1 (bag of 10 pcs) |
| LS6      | Rectangular | 6  | 4,5 | 150 | 1 (bag of 10 pcs) |
| LSS3     | Square      | 3  | 3   | 150 | 1 (bag of 10 pcs) |
| LSS6     | Square      | 6  | 6   | 150 | 1 (bag of 10 pcs) |
| LSR3     | Round       | ø3 | ø3  | 150 | 1 (bag of 10 pcs) |
| LSR6     | Round       | ø6 | ø6  | 150 | 1 (bag of 10 pcs) |