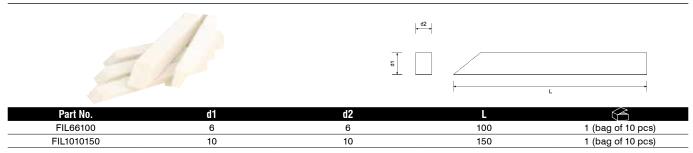

## Felt Sticks - Hardened



## Hard Wood Lapping Sticks



| Part No. | Shape       | d1 | d2  | L   | Â                 |
|----------|-------------|----|-----|-----|-------------------|
| LS3      | Rectangular | 3  | 4,5 | 150 | 1 (bag of 10 pcs) |
| LS6      | Rectangular | 6  | 4,5 | 150 | 1 (bag of 10 pcs) |
| LSS3     | Square      | 3  | 3   | 150 | 1 (bag of 10 pcs) |
| LSS6     | Square      | 6  | 6   | 150 | 1 (bag of 10 pcs) |
| LSR3     | Round       | ø3 | ø3  | 150 | 1 (bag of 10 pcs) |
| LSR6     | Round       | ø6 | ø6  | 150 | 1 (bag of 10 pcs) |

## Handpads



| Part No. | Size       | Grade      | Colour     |                    |
|----------|------------|------------|------------|--------------------|
| NHP021   | 155x225 mm | Fine       | Green      | 1 (Bags of 10 pcs) |
| NHP006   | 155x225