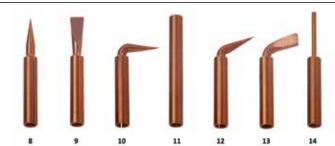

## **Replacement Tips for Sprue Cleaner**

| Part No. | Number | Description            | Material |
|----------|--------|------------------------|----------|
| PS6-8    | 8      | Straight Cone          |          |
| PS6-9    | 9      | Straight Blade         |          |
| PS6-10   | 10     | 90° Cone               |          |
| PS6-11   | 11     | Straight Cylinder      | Copper   |
| PS6-12   | 12     | 45° Cone               |          |
| PS6-13   | 13     | 45° Blade              |          |
| PS6-14   | 14     | Straight Cylinder Slim |          |