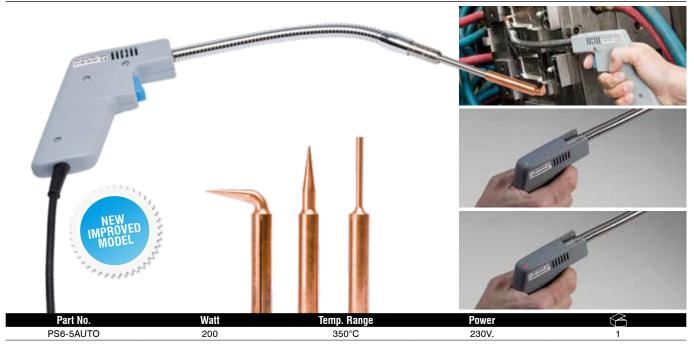

## **Hot Tip Sprue Cleaner-Automatic**

The Hot Tip Sprue Cleaner is a quick heating flexible tool for melting thermoplastics from plugged sprues and nozzles. When you squeeze the trigger the powerful heater immediately heats the tip to 350°C. • 3 Copper Tips included.

• Flexible Arm.

2,5 meter cord.

• Automatic timer: The integrated timer heats up the tip for approx. 10 seconds and then wait 50 seconds before next cycle is possible. A light will indicate heating action (green) and pause (red).