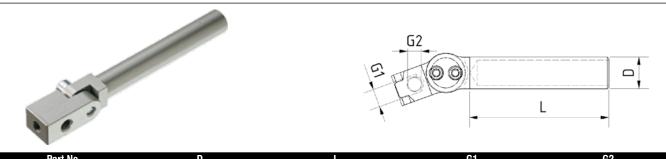

## **Swivel Vacuum Cup Adaptor**

| Part No.             | D  | L   | G1   | G2   |
|----------------------|----|-----|------|------|
| VCAS10-60-M5-M5      | 10 | 60  | M5   | M5   |
| VCAS14-80-G1/8-G1/8  | 14 | 80  | G1/8 | G1/8 |
| VCAS20-100-G1/4-G1/8 | 20 | 100 | G1/4 | G1/8 |
| VCAS20-150-G1/4-G1/8 | 20 | 150 | G1/4 | G1/8 |

To optimise position and angle of a vacuum cup.
Very robust and accurate fitting construction.
Safe and stable mounting of the angle by two screws.