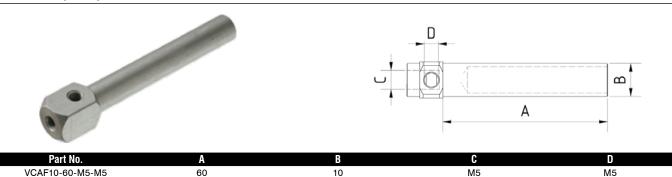

## **Vacuum Cup Adaptor**

| VCAF14-80-G1/8-G1/8  | 80  | 14 | G1/8 |
|----------------------|-----|----|------|
| VCAF20-100-G1/8-G1/4 | 100 | 20 | G1/4 |
| VCAF20-150-G1/8-G1/4 | 150 | 20 | G1/4 |
|                      |     |    |      |

Used for the optimum positioning of a vacuum cup.Extremely flexible when positioning the vacuum suction cup.