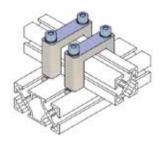

- · Cross connecting bridges for.
- Connecting of two sections.
- It does not have to be drilled.
- Secure connection between two profiles.