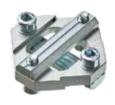

## **Cross Connector**

| Part No.  | Α  | В  | C   | D   | Profile |
|-----------|----|----|-----|-----|---------|
| CC25-25-X | 25 | 25 | 41  | 41  | Χ       |
| CC50-25-X | 50 | 25 | 70  | 50  | Х       |
| CC50-50-X | 50 | 50 | 70  | 70  | Х       |
| CC40-40-L | 40 | 40 | 60  | 60  | L       |
| CC80-40-L | 80 | 40 | 100 | 60  | L       |
| CC80-80-L | 80 | 80 | 100 | 100 | L       |
| CC40-25-L | 40 | 25 | 70  | 41  | L       |

- Cross connecting plates for connecting of two sections diagonally.
- It does not have to be drilled.
- Secure connection between two profiles.
- · Ideal connectivity through guide.