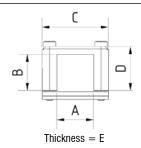

## **Cross Connector Bridge**

| Part No.   | Α  | В  | C   | D    | E  | Profile |
|------------|----|----|-----|------|----|---------|
| CCB25-25-X | 25 | 25 | 45  | 30   | 15 | Χ       |
| CCB50-25-X | 50 | 25 | 45  | 55   | 15 | Х       |
| CCB25-50-X | 25 | 50 | 70  | 30   | 15 | Х       |
| CCB40-40-L | 40 | 40 | 60  | 48.5 | 15 | L       |
| CCB80-40-L | 80 | 40 | 100 | 50   | 15 | L       |