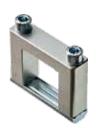

## **Cross Connector Bridge**

| Part No.   | Α  | В  | C   | D    | E  | Profile |
|------------|----|----|-----|------|----|---------|
| CCB25-25-X | 25 | 25 | 45  | 30   | 15 | Χ       |
| CCB50-25-X | 50 | 25 | 45  | 55   | 15 | Х       |
| CCB25-50-X | 25 | 50 | 70  | 30   | 15 | Х       |
| CCB40-40-L | 40 | 40 | 60  | 48.5 | 15 | L       |
| CCB80-40-L | 80 | 40 | 100 | 50   | 15 | L       |

- · Cross connecting bridges for.
- Connecting of two sections.
- It does not have to be drilled.
- Secure connection between two profiles.