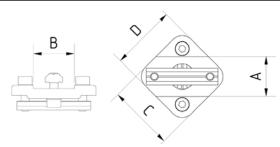

## **Cross Connector**

| Part No.  | Α  | В  | C   | D   | Profile |
|-----------|----|----|-----|-----|---------|
| CC25-25-X | 25 | 25 | 41  | 41  | Χ       |
| CC50-25-X | 50 | 25 | 70  | 50  | Х       |
| CC50-50-X | 50 | 50 | 70  | 70  | Х       |
| CC40-40-L | 40 | 40 | 60  | 60  | L       |
| CC80-40-L | 80 | 40 | 100 | 60  | L       |
| CC80-80-L | 80 | 80 | 100 | 100 | L       |
| CC40-25-L | 40 | 25 | 70  | 41  | L       |

- Cross connecting plates for connecting of two sections diagonally.
- It does not have to be drilled.
- Secure connection between two profiles.
- · Ideal connectivity through guide.