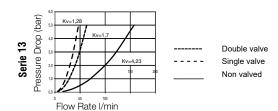

## Chart

## **Working Pressure**

15 bar, maximum static working pressure with safety factor of 4 to 1.