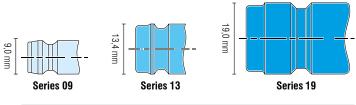

## **Nominal Diameter**

# 09 / 13 / 19





#### Illustration scale 1:1

## **Technical Description**

Coupling series especially developed for connecting coolant lines on injection moulds.

Fully interchangeable with other brands with the same plug profiles.

All dimensions and tolerances according to original specs.

## Chart







#### Material

| Coupling      |                                      | Plug         |          |
|---------------|--------------------------------------|--------------|----------|
| Back Body     | Brass                                | Plug Profile | Brass    |
| Valve Body    | Brass                                | Back Body    | Brass    |
| Sleeve        | Brass (with valve)                   | Valve        | Brass    |
| Sleeve        | Brass, Nickel Plated (without valve) | Spring       | AIS