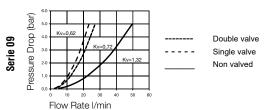

## Chart

## **Working Pressure**

15 bar, maximum static working pressure with safety factor of 4 to 1.