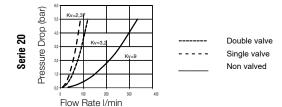

## **Nominal Diameter**

# 09 / 13 / 19





#### Illustration scale 1:1

## **Technical Description**

Coupling series especially developed for connecting coolant lines on injection moulds.

Fully interchangeable with other brands with the same plug profiles.

All dimensions and tolerances according to original specs.

## Chart







#### Material

| Coupling      |                                      | Plug         |          |
|---------------|--------------------------------------|--------------|----------|
| Back Body     | Brass                                | Plug Profile | Brass    |
| Valve Body    | Brass                                | Back Body    | Brass    |
| Sleeve        | Brass (with valve)                   | Valve        | Brass    |
| Sleeve        | Brass, Nickel Plated (without valve) | Spring       | AISI 301 |
| Valve         | Brass                                | Seal         | FKM      |
| Locking balls | AISI 420                             |              |          |
| Spring        | AISI 301                             |              |          |
| Seal          | FKM