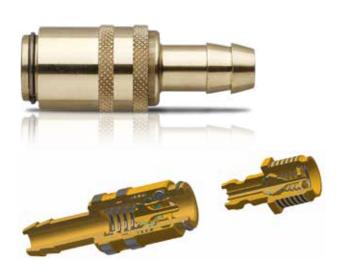

#### Illustration scale 1:1

## **Technical Description**

Coupling series especially developed for connecting coolant lines on injection moulds.

Fully interchangeable with other brands with the same plug profiles.

All dimensions and tolerances according to original specs.