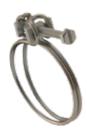

Wire: Steel wire This clip was specially designed for use with hoses incorporating an outer helix.

B-UNI 3823 It is generally used when installing ventilation ducting.

Screw: 6.6 grade steel Cr3

The double-wire construction of this clip means that it sits comfortably on either side of the helix zinc-plated

The double-wire construction of this clip means that it sits comfortably on either side of the helix and can then be clamped down firmly thanks to the screw-tightening system.