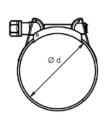

## **Hose Clamps Heavy Duty**

| Part No. | Ø     | е  | а  |    | Hose ref.  |
|----------|-------|----|----|----|------------|
| HDC2325  | 23-25 | 8  | 18 | 50 | PAPVC19    |
| HDC3134  | 31-34 | 11 | 20 | 50 | PAPVC25    |
| HDC3740  | 37-40 | 11 | 20 | 50 | PAPVC31    |
| HDC4347  | 43-47 | 11 | 20 | 50 | PAPVC38-40 |
| HDC5155  | 51-55 | 11 | 20 | 25 | PAPVC45    |
| HDC5963  | 59-63 | 11 | 20 | 25 | PAPVC50    |
| HDC7379  | 73-79 | 13 | 25 | 25 | PAPVC64    |
| HDC8591  | 85-91 | 13 | 25 | 25 | PAPVC75    |