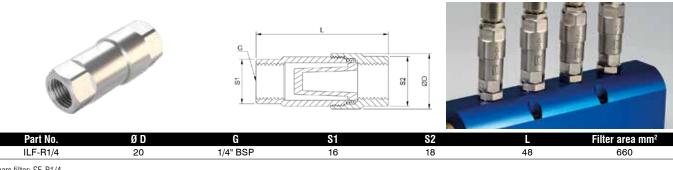

Inline filters specially designed for cooling channels or core cooling channels. The filter cartridge removes dirt particles, rust, or scale deposits. The temperature filter is made of stainless steel and brass. Easy maintenance of the filter:

- 1. Separate the 2 housing parts
- 2. Clean filter in an ultrasonic bath
- 3. Re-assemble the 2 housing parts

## **Inline Filter**



Spare filter: SF-R1/4

## **Inline Filter**



| Part No.              | ØD | G        | S  | L    | Filter area mm <sup>2</sup> |
|-----------------------|----|----------|----|------|-----------------------------|
| ILF-R3/4              | 32 | 3/4" BSP | 29 | 93,5 | 2500                        |
| Spare filter: SF-R3/4 |    |          |    |      |                             |

## Inline Filter - with Maintenance Indicator