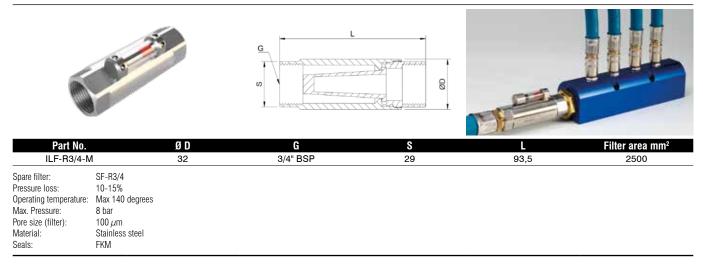

rs specially designed for cooling channels or core cooling channels. The filter cartridge removes dirt particles, rust, or scale deposits. The temperature filter is made of stainless steel and brass. Easy maintenance of the filter:

- 1. Separate the 2 housing parts
- 2. Clean filter in an ultrasonic bath
- 3. Re-assemble the 2 housing parts

## **Inline Filter**



Spare filter: SF-R1/4

## **Inline Filter**



| Part No.              | ØD | G        | S  | L    | Filter area mm <sup>2</sup> |
|-----------------------|----|----------|----|------|-----------------------------|
| ILF-R3/4              | 32 | 3/4" BSP | 29 | 93,5 | 2500                        |
| Spare filter: SF-R3/4 |    |          |    |      |                             |

## Inline Filter - with Maintenance Indicator