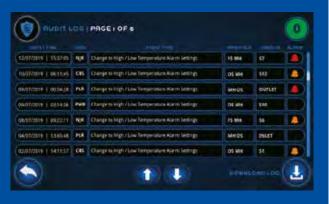

Data i stored in the internal memory and can be displayed in graphical view for each circuit. Data can also be exported for external use.

The system is equipped with Audit Log to keep track of all events including user ID tracer.