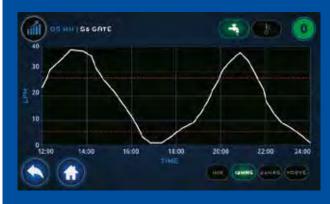

Data i stored in the internal memory and can be displayed in graphical view for each circuit. Data can also be exported for external use.

The system is equipped with Audit Log to keep track of all events including user ID tracer.