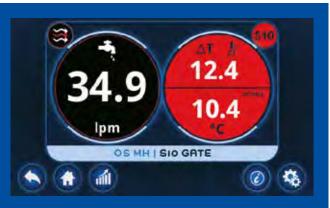

The main screen will show all circuits with information about flow and temperature. The main inlet and outlet will also show including pressure.

By clicking on a specific circuit you will see detailed information, including delta T (heat transfer) of the specific channel. Also, turbulent flow indicator is included.