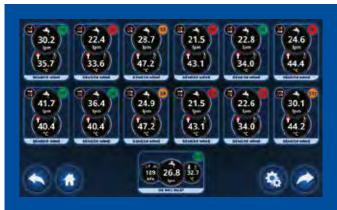

The main screen will show all circuits with information about flow and temperature. The main inlet and outlet will also show including pressure.

By clicking on a specific circuit you will see detailed information, including delta T (heat transfer) of the specific channel. Also, turbulent flow indicator is included.