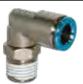

## 90° Swivel Male

| Part No.  | Part No.  | Tube ØD | Thread |
|-----------|-----------|---------|--------|
| MSW081/8R | MSW081/8B | 8       | 1/8"   |
| MSW081/4R | MSW081/4B | 8       | 1/4"   |
| MSW083/8R | MSW083/8B | 8       | 3/8"   |
| MSW101/4R | MSW101/4B | 10      | 1/4"   |
| MSW103/8R | MSW103/8B | 10      | 3/8"   |
| MSW123/8R | MSW123/8B | 12      | 3/8"   |
| MSW121/2R | MSW121/2B | 12      | 1/2"   |

Material: Brass, Nickel Plated. Seal: EPDM.