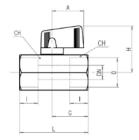

# Mini Ball Valve - Male / Female

| Part No. | Part No. | D    | DN | I  | L    | G  | Α    | Н  | CH |
|----------|----------|------|----|----|------|----|------|----|----|
| VMMF02R  | VMMF02B  | 1/8" | 5  | 10 | 41,5 | 22 | 22,5 | 31 | 21 |
| VMMF04R  | VMMF04B  | 1/4" | 8  | 11 | 41,5 | 22 | 22,5 | 31 | 21 |
| VMMF06R  | VMMF06B  | 3/8" | 8  | 11 | 41,5 | 22 | 22,5 | 31 | 21 |
| VMMF08R  | VMMF08B  | 1/2" | 10 | 13 | 49   | 22 | 22,5 | 31 | 25 |

## Mini Ball Valve - Female / Female

| Part No. | Part No. | D    | DN |    | L    | G  | Α    | Н  | CH |
|----------|----------|------|----|----|------|----|------|----|----|
| VM02R    | VM02B    | 1/8" | 6  | 10 | 41,5 | 22 | 22,5 | 31 | 21 |
| VM04R    | VM04B    | 1/4" | 8  | 11 | 41,5 | 22 | 22,5 | 31 | 21 |
| VM06R    | VM06B    | 3/8" | 8  | 11 | 41,5 | 22 | 22,5 | 31 | 21 |
| VM08B    | VM08B    | 1/2" | 10 | 13 | 49   | 26 | 22.5 | 31 | 25 |