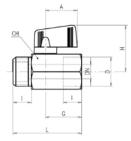

# Mini Ball Valve - Male / Female

| Part No. | Part No. | D    | DN | I  | L    | G  | Α    | Н  | CH |
|----------|----------|------|----|----|------|----|------|----|----|
| VMMF02R  | VMMF02B  | 1/8" | 5  | 10 | 41,5 | 22 | 22,5 | 31 | 21 |
| VMMF04R  | VMMF04B  | 1/4" | 8  | 11 | 41,5 | 22 | 22,5 | 31 | 21 |
| VMMF06R  | VMMF06B  | 3/8" | 8  | 11 | 41,5 | 22 | 22,5 | 31 | 21 |
| VMMF08R  | VMMF08B  | 1/2" | 10 | 13 | 49   | 22 | 22,5 | 31 | 25 |

## Mini Ball Valve - Female / Female

| Part No. | Part No. | D    | DN |    | L    | G  | Α    | Н  | CH |
|----------|----------|------|----|----|------|----|------|----|----|
| VM02R    | VM02B    | 1/8" | 6  | 10 | 41,5 | 22 | 22,5 | 31 | 21 |
| VM04R    | VM04B    | 1/4" | 8  | 11 | 41,5 | 22 | 22,5 | 31 | 21 |
| VM06R    | VM06B    | 3/8" | 8  | 11 | 41,5 | 22 | 22,5 | 31 | 21 |
| VM08B    | VM08B    | 1/2" | 10 | 13 | 49   | 26 | 22.5 | 31 | 25 |