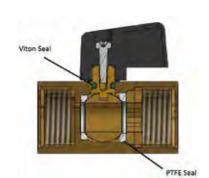

### Quality:

- Dual sealing system allows valve to be operated in either direction making installation easier.
- No metal-to-metal moving parts.
- No maintenance ever required.
- Handle clearly shows ball position.
- Silicone-free lubricant on all seals.
- Chrome plated brass ball for longer life.
- Each valve is seal tested for maximum safety.

#### Stem:

Blowout-proof brass stem with FPM 0-ring.

#### Seals:

• Pure PTFE self-lubricating seats with flexible-lip design.