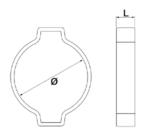

## **Hose Clamps Heavy Duty**

| Part No. | Ø     | е  | a  |    | Hose ref.   |
|----------|-------|----|----|----|-------------|
| HDC2527  | 25-27 | 8  | 18 | 50 | P19/E19/G19 |
| HDC3437  | 34-37 | 11 | 20 | 50 | G25         |
| HDC4751  | 47-51 | 11 | 20 | 50 | G38         |

Material: Stainless Steel