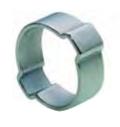

## Two-ear Clip

| Part No. | ø - ID | L   |     | HOSE Ref        |
|----------|--------|-----|-----|-----------------|
| EAR15    | 13-15  | 7   | 100 | S10/V10         |
| EAR17    | 14-17  | 7   | 100 | P10/N10         |
| EAR18    | 15-18  | 7,5 | 100 | E10/G10         |
| EAR20    | 17-20  | 7,5 | 100 | S13/V13/P13/N13 |
| EAR23    | 20-23  | 8,5 | 100 | E13/G13         |
| EAR27    | 23-27  | 8,5 | 100 | P19             |
| EAR28    | 25-28  | 9   | 100 | E19/G19         |

Two-ear clips are an economical solution for simple hose assemblies.

The two ears give the clip extra grip and help to maintain constant pressure around the hose.

Two-ear clips offer great versatility in simple hose assemblies.