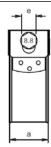

## Two-ear Clip

| Part No. | ø - ID | L   |     | HOSE Ref        |
|----------|--------|-----|-----|-----------------|
| EAR15    | 13-15  | 7   | 100 | S10/V10         |
| EAR17    | 14-17  | 7   | 100 | P10/N10         |
| EAR18    | 15-18  | 7,5 | 100 | E10/G10         |
| EAR20    | 17-20  | 7,5 | 100 | S13/V13/P13/N13 |
| EAR23    | 20-23  | 8,5 | 100 | E13/G13         |
| EAR27    | 23-27  | 8,5 | 100 | P19             |
| EAR28    | 25-28  | 9   | 100 | E19/G19         |