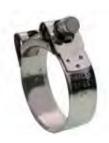

## **Hose Clamps Heavy Duty**

| Part No. | Ø     | е  | a  |    | Hose ref.   |
|----------|-------|----|----|----|-------------|
| HDC2527  | 25-27 | 8  | 18 | 50 | P19/E19/G19 |
| HDC3437  | 34-37 | 11 | 20 | 50 | G25         |
| HDC4751  | 47-51 | 11 | 20 | 50 | G38         |