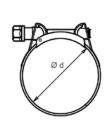

## **Hose Clamps Heavy Duty**

| Part No. | Ø     | е  | a  |    | Hose ref.   |
|----------|-------|----|----|----|-------------|
| HDC2527  | 25-27 | 8  | 18 | 50 | P19/E19/G19 |
| HDC3437  | 34-37 | 11 | 20 | 50 | G25         |
| HDC4751  | 47-51 | 11 | 20 | 50 | G38         |