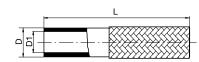

## **Material FKM**

| Part No. | D1 | D  | L (m) | Colour | Working Pressure (Bar) | Burst Pressure (Bar) | Bend Radius |   |
|----------|----|----|-------|--------|------------------------|----------------------|-------------|---|
| V10      | 10 | 16 | 25    | 0      | 15                     | 45                   | 50          | 1 |
| V13      | 13 | 19 | 25    | 0      | 15                     | 45                   | 60          | 1 |