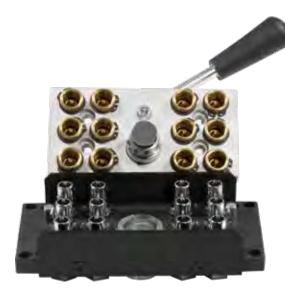

## Quick and safe mould changes with our Multi Couplings

Moulds with many cooling connections can be time consuming and may lead to incorrect connections. With our Multi Couplings you can connect all connection in one single operation and eliminate any incorrect connections.

Locking rings inlouded.

Couplers are with shut off valves and 9 mm. flow capacity.