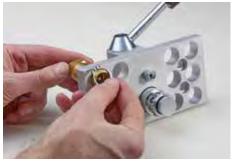

 $\label{thm:couplings} \mbox{Supplied without couplings (order separately)}.$ 

Locking rings inlouded.

Couplers are with shut off valves and 9 mm. flow capacity.