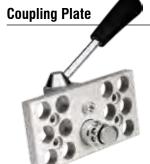

## Coupling Plate (Machine Side) French Matic Series 9

| Connection | Part No. | Part No. | Part No. |
|------------|----------|----------|----------|
| Ø 10       | MC-C10   | MC-C10P  |          |
| Ø 13       | MC-C13   | MC-C13P  |          |
| G3/8"      |          |          | MC-C3/8  |