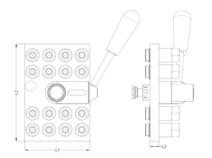

| Part No. | # Circuits | # Connections | L1  | L2  | L3 |   |
|----------|------------|---------------|-----|-----|----|---|
| MC4      | 4          | 8             | 102 | 104 | 14 | 1 |
| MC6      | 6          | 12            | 154 | 78  | 14 | 1 |
| MC8      | 8          | 16            | 154 | 104 | 14 | 1 |
| MC10     | 10         | 20            | 206 | 104 | 14 | 1 |
| MC12     | 12         | 24            | 240 | 104 | 14 | 1 |