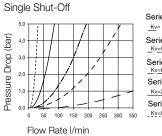

#### Chart

Series 25 Series 12 \_Kv=6,12.\_ Series 6 Kv=0,83

Series 25 Series 16 Series 12 Series 9 Series 6