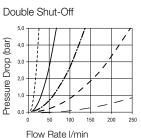

#### Chart

Series 25 Series 12 \_Kv=6,12.\_ Series 6 Kv=0,83

Series 25 Series 16 Series 12 Series 9 Series 6