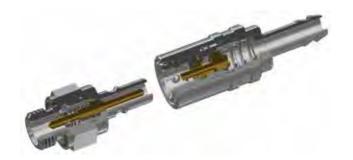

#### **Material**

| Coupling      |                      |
|---------------|----------------------|
| Body          | Brass, Nickel Plated |
| Locking Balls | AISI 420             |
| Spring        | AISI 301             |
| Seal          | FKM                  |
|               |                      |

| Plug         | Series 6/9/12        | Series 16/25         |
|--------------|----------------------|----------------------|
| Plug Profile | Brass, Nickel Plated | Steel, Zinc Plated   |
| Back Body    | Brass, Nickel Plated | Brass, Nickel Plated |
| Valve        | Brass                | Brass                |
| Spring       | AISI 301             | AISI 301             |
| Seal         | FKM                  | FKM                  |