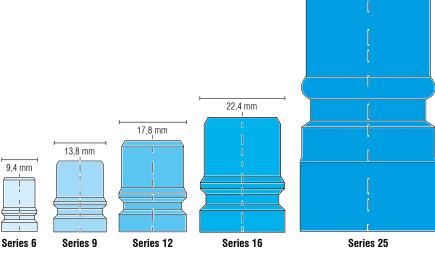

35,9 mm

# **Nominal Diameter**

# 6/9/12/16/25







# **Technical Description**

Coupling series especially developed for connecting coolant lines on injection moulds.

Fully interchangeable with other brands with same plug profiles.

All dimensions and tolerances are made according to original specs.

#### Chart



Series 25 Series 12 \_Kv=6,12.\_ Series 6 Kv=0,83



Series 25 Series 16 Series 12 Series 9 Series 6

#### **Material**

| Coupling      |                      |
|---------------|----------------------|
| Body          | Brass, Nickel Plated |
| Locking Balls | AISI 420             |
| Spring        | AISI 301             |
| Seal          | FKM                  |
|               |                      |

| Plug         | Series 6/9/12        | Series 16/25         |
|--------------|----------------------|-------------------