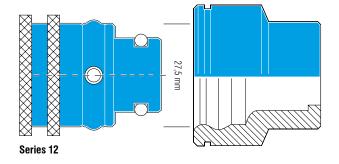

# **Nominal Diameter**

# 08/12





#### Chart







Series 08



Illustration scale 1:1

### **Technical Description**

Coupling series especially developed for connecting coolant lines on injection moulds.

Fully interchangeable with other brands with same plug profiles.

All dimensions and tolerances are made according to original specs.

#### Material

| Coupling      |                      | Plug |                      |
|---------------|----------------------|------|----------------------|
| Body          | Brass, Nickel Plated | Plug | Brass, Nickel Plated |
| Locking Balls | AISI 420             |      |                      |
| Spring        | AISI 301             |      |                      |
| Seal          | FKM                  |      |                      |
|               |                      |      |                      |

## **Wo