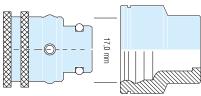

# **Nominal Diameter**

# 08/12





#### Chart







Series 08



Illustration scale 1:1

### **Technical Description**

Coupling series especially developed for connecting coolant lines on injection moulds.

Fully interchangeable with other brands with same plug profiles.

All dimensions and tolerances are made according to original specs.

#### Material

| Coupling      |                      | Plug |                      |
|---------------|----------------------|------|----------------------|
| Body          | Brass, Nickel Plated | Plug | Brass, Nickel Plated |
| Locking Balls | AISI 420             |      |                      |
| Spring        | AISI 301             |      |                      |
| Seal          | FKM                  |      |                      |
|               |                      |      |