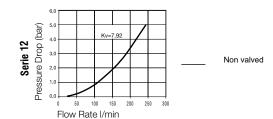

#### Chart

Series 08

Illustration scale 1:1

## **Working Pressure**

15 bar, maximum static working pressure with safety factor of 4 to 1.