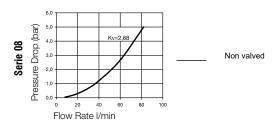

#### Chart

Series 08

Illustration scale 1:1

## **Working Pressure**

15 bar, maximum static working pressure with safety factor of 4 to 1.