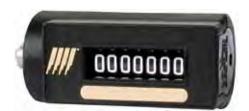

## **Round Counter - Right Hand**

**Round Counter - Left Hand** 

| Part No. | Direction  | # Digit | Colour | Temp. Range |
|----------|------------|---------|--------|-------------|
| CR100    | Right hand | 7       | Black  | 120°C       |
| CL100    | Left hand  | 7       | Black  | 120°C       |