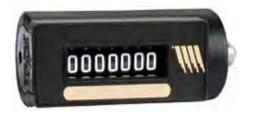

## **Round Counter - Right Hand**

**Round Counter - Left Hand** 

| Part No. | Direction  | # Digit | Colour | Temp. Range |
|----------|------------|---------|--------|-------------|
| CR100    | Right hand | 7       | Black  | 120°C       |
| CL100    | Left hand  | 7       | Black  | 120°C       |