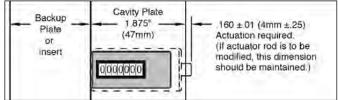

The Round counters can be installed in the A or B plates with a minimum thickness of 1.875" (47mm). Larger plates utilize a threaded rod (included with each) that is pre-machined to the appropriate length for standard plate thicknesses to provide consistent actuation.