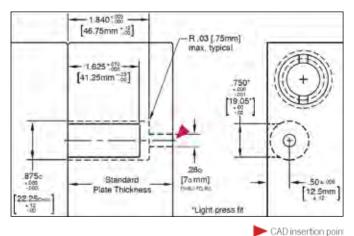

The Round counters can be installed in the A or B plates with a minimum thickness of 1.875" (47mm). Larger plates utilize a threaded rod (included with each) that is pre-machined to the appropriate length for standard plate thicknesses to provide consistent actuation.

## **Extension Rods**

| Part No.                          | L   |
|-----------------------------------|-----|
| CER-56                            | 56  |
| CER-66                            | 66  |
| CER-76                            | 76  |
| CER-96                            | 96  |
| CER-116                           | 116 |
| CER-196                           | 196 |
| _=Length to make plate thickness. |     |