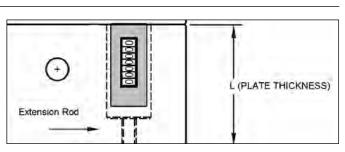

## **Extension Rods**

| Part No.                          | L   |
|-----------------------------------|-----|
| CER-56                            | 56  |
| CER-66                            | 66  |
| CER-76                            | 76  |
| CER-96                            | 96  |
| CER-116                           | 116 |
| CER-196                           | 196 |
| _=Length to make plate thickness. |     |