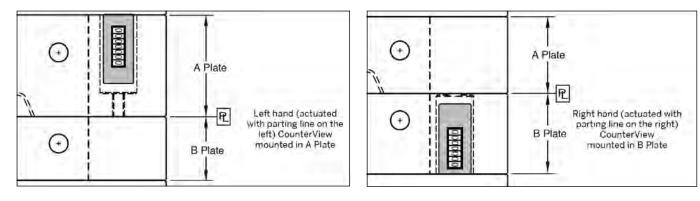

The Round counters can be installed in the A or B plates with a minimum thickness of 1.875" (47mm). Larger plates utilize a threaded rod (included with each) that is pre-machined to the appropriate length for standard plate thicknesses to provide consistent actuation.