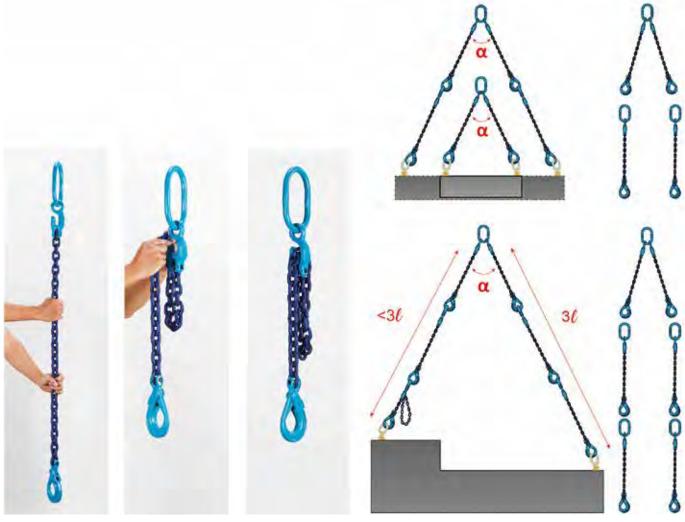

## **Features**

Mouldpro offers best solutions which can adjust the length of Chain Sling serving for unsymmetric lengths with convenience and functionality.

Also with following features.

Light weight but heavy duty system, extreme wear resistance and longer life than traditional components.

- Cost effective compared to conventional slings using multiple components.
- Product designed according to EN1677 and PAS 1061, tested according to GS-0A-15-05.
- Each component is Proof Load tested at 2.5 times the WLL with certification for each sling.
- Each component is Fatigue Rated to 20,000 cycles at 1.5 times the WLL.
- Each component is marked with batch number that links to the test certificate with full traceability to raw material.
- Fully integrated shortening clutch and master link.
- No reduction in WLL when shortening chain.
- Replacement parts available worldwide.
- Equipped with NFC/RFID Inspection Chip