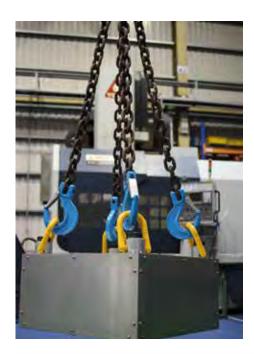

## Lifting Chain Slings

## **Features**

Mouldpro offers best solutions which can adjust the length of Chain Sling serving for unsymmetric lengths with convenience and functionality.

Also with following features.

Light weight but heavy duty system, extreme wear resistance and longer life than traditional components.