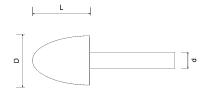

## Felt Bobs - Cone Shape

| Part No. | D  | L  | d1 |                   |
|----------|----|----|----|-------------------|
| FIL616K  | 6  | 16 | 3  | 1 (bag of 10 pcs) |
| FIL1012K | 10 | 12 | 3  | 1 (bag of 10 pcs) |
| FIL1219K | 12 | 19 | 3  | 1 (bag of 10 pcs) |
| FIL1625K | 16 | 25 | 3  | 1 (bag of 10 pcs) |
| FIL1925K | 19 | 25 | 6  | 1 (bag of 10 pcs) |