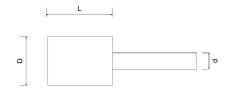

## Felt Bobs - Cylindrical

| Part No. | D  | L  | d1 |                   |
|----------|----|----|----|-------------------|
| FIL612C  | 6  | 12 | 3  | 1 (bag of 10 pcs) |
| FIL1012C | 10 | 12 | 3  | 1 (bag of 10 pcs) |
| FIL1219C | 12 | 19 | 3  | 1 (bag of 10 pcs) |
| FIL1632C | 16 | 32 | 3  | 1 (bag of 10 pcs) |
| FIL1932C | 19 | 32 | 6  | 1 (bag of 10 pcs) |
| FIL3238C | 32 | 38 | 6  | 1 (bag of 10 pcs) |

## Felt Bobs - Cone Shape

| Part No. | D  | L  | d1 |                   |
|----------|----|----|----|-------------------|
| FIL616K  | 6  | 16 | 3  | 1 (bag of 10 pcs) |
| FIL1012K | 10 | 12 | 3  | 1 (bag of 10 pcs) |
| FIL1219K | 12 | 19 | 3  | 1 (bag of 10 pcs) |
| FIL1625K | 16 | 25 | 3  | 1 (bag of 10 pcs) |
| FIL1925K | 19 | 25 | 6  | 1 (bag of 10 pcs) |