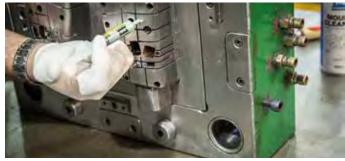

High concentration diamond paste for rapid polishing and repair of moulds. Use with felt stick, wood sticks or points.