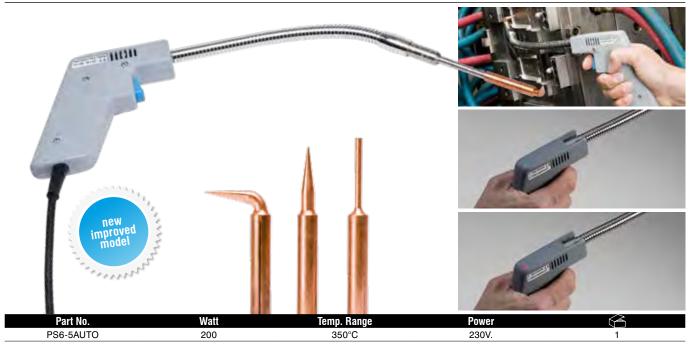

## **Hot Tip Sprue Cleaner-Automatic**

The Hot Tip Sprue Cleaner is a quick heating flexible tool for melting thermoplastics from plugged sprues and nozzles. When you squeeze the trigger the powerful heater immediately heats the tip to 350°C. • 3 Copper Tips included.

• Flexible Arm.

2,5 meter cord.

• Automatic timer: The integrated timer heats up the tip for approx. 10 seconds and then wait 50 seconds before next cycle is possible. A light will indicate heating action (green) and pause (red).