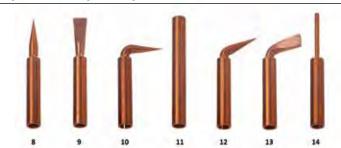

## **Replacement Tips for Sprue Cleaner**

| Part No. | Number | Description            | Material |
|----------|--------|------------------------|----------|
| PS6-8    | 8      | Straight Cone          |          |
| PS6-9    | 9      | Straight Blade         |          |
| PS6-10   | 10     | 90° Cone               |          |
| PS6-11   | 11     | Straight Cylinder      | Copper   |
| PS6-12   | 12     | 45° Cone               |          |
| PS6-13   | 13     | 45° Blade              |          |
| PS6-14   | 14     | Straight Cylinder Slim |          |