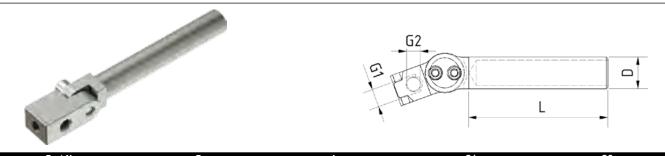

## **Swivel Vacuum Cup Adaptor**

| Part No.             | D  | L   | G1   | G2   |
|----------------------|----|-----|------|------|
| VCAS10-60-M5-M5      | 10 | 60  | M5   | M5   |
| VCAS14-80-G1/8-G1/8  | 14 | 80  | G1/8 | G1/8 |
| VCAS20-100-G1/4-G1/8 | 20 | 100 | G1/4 | G1/8 |
| VCAS20-150-G1/4-G1/8 | 20 | 150 | G1/4 | G1/8 |

To optimise position and angle of a vacuum cup.
Very robust and accurate fitting construction.
Safe and stable mounting of the angle by two screws.