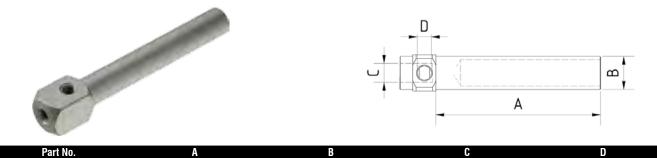

## **Vacuum Cup Adaptor**

| Part No.             | A   | В  | L L  | U    |
|----------------------|-----|----|------|------|
| VCAF10-60-M5-M5      | 60  | 10 | M5   | M5   |
| VCAF14-80-G1/8-G1/8  | 80  | 14 | G1/8 | G1/8 |
| VCAF20-100-G1/8-G1/4 | 100 | 20 | G1/4 | G1/8 |
| VCAF20-150-G1/8-G1/4 | 150 | 20 | G1/4 | G1/8 |

Used for the optimum positioning of a vacuum cup.Extremely flexible when positioning the vacuum suction cup.