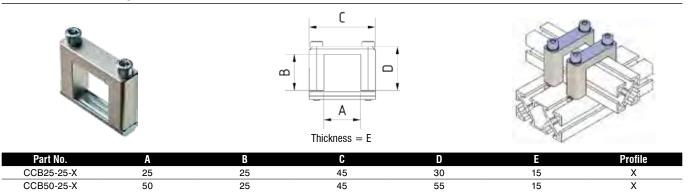

## **Cross Connector Bridge**

70

60

100

30

48.5

50

CCB40-40-L CCB80-40-L

CCB25-50-X

• Cross connecting bridges for.

Connecting of two sections.

It does not have to be drilled.

Secure connection between two profiles.