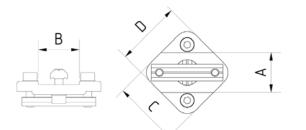

## **Cross Connector**

25

40

80

50

40

40

15

15

15

| Part No.  | Α  | В  | C   | D   | Profile |
|-----------|----|----|-----|-----|---------|
| CC25-25-X | 25 | 25 | 41  | 41  | Х       |
| CC50-25-X | 50 | 25 | 70  | 50  | Х       |
| CC50-50-X | 50 | 50 | 70  | 70  | Х       |
| CC40-40-L | 40 | 40 | 60  | 60  | L       |
| CC80-40-L | 80 | 40 | 100 | 60  | L       |
| CC80-80-L | 80 | 80 | 100 | 100 | L       |
| CC40-25-L | 40 | 25 | 70  | 41  | L       |

• Cross connecting plates for connecting of two sections diagonally.

• It does not have to be drilled.

· Secure connection between two profiles.

• Ideal connectivity through guide.