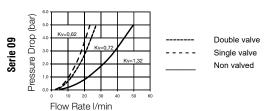

# **Nominal Diameter**

# 09 / 13 / 19



# Series 09 Series 13 Series 19

Illustration scale 1:1

#### **Technical Description**

Coupling series especially developed for connecting coolant lines on injection moulds.

Fully interchangeable with other brands with the same plug profiles.

All dimensions and tolerances according to original specs.

#### Chart







#### Material

| Coupling      |                                      | Plug         |          |
|---------------|--------------------------------------|--------------|----------|
| Back Body     | Brass                                | Plug Profile | Brass    |
| Valve Body    | Brass                                | Back Body    | Brass    |
| Sleeve        | Brass (with valve)                   | Valve        | Brass    |
| Sleeve        | Brass, Nickel Plated (without valve) | Spring       | AISI 301 |
| Valve         | Brass                                | Seal         | FKM      |
| Locking balls | AISI 420                             |              |          |
| Spring        | AISI 301                             |              |          |
| Seal          | FKM