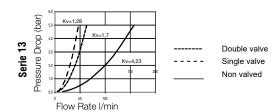

# **Nominal Diameter**

# 09 / 13 / 19



# Series 09 Series 13 Series 19

Illustration scale 1:1

#### **Technical Description**

Coupling series especially developed for connecting coolant lines on injection moulds.

Fully interchangeable with other brands with the same plug profiles.

All dimensions and tolerances according to original specs.

#### Chart







#### Material

| Coupling      |                                      | Plug         |          |
|---------------|--------------------------------------|--------------|----------|
| Back Body     | Brass                                | Plug Profile | Brass    |
| Valve Body    | Brass                                | Back Body    | Brass    |
| Sleeve        | Brass (with valve)                   | Valve        | Brass    |
| Sleeve        | Brass, Nickel Plated (without valve) | Spring       | AISI 301 |
| Valve         | Brass                                | Seal         | FKM      |
| Locking balls | AISI 420                             |              |          |
| Spring        | AISI 301                             |              |          |
| Seal          | FKM