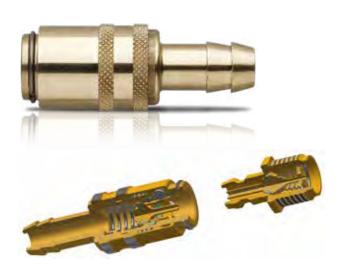

# Series 09 Series 13 Series 19

Illustration scale 1:1

#### **Technical Description**

Coupling series especially developed for connecting coolant lines on injection moulds.

Fully interchangeable with other brands with the same plug profiles.

All dimensions and tolerances according to original specs.