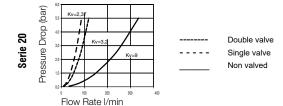

# **Nominal Diameter**

# 09 / 13 / 19



# Series 09 Series 13 Series 19

Illustration scale 1:1

#### **Technical Description**

Coupling series especially developed for connecting coolant lines on injection moulds.

Fully interchangeable with other brands with the same plug profiles.

All dimensions and tolerances according to original specs.

#### Chart







#### Material

| Coupling      |                                      | Plug         |          |
|---------------|--------------------------------------|--------------|----------|
| Back Body     | Brass                                | Plug Profile | Brass    |
| Valve Body    | Brass                                | Back Body    | Brass    |
| Sleeve        | Brass (with valve)                   | Valve        | Brass    |
| Sleeve        | Brass, Nickel Plated (without valve) | Spring       | AISI 301 |
| Valve         | Brass                                | Seal         | FKM      |
| Locking balls | AISI 420                             |              |          |
| Spring        | AISI 301                             |              |          |
| Seal          | FKM