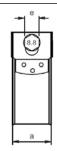

## Wire Clip with Screw - Ideal for Loader Hoses with Outer Helix

| Part No. | Size range mm |
|----------|---------------|
| 3030200  | 33-37         |
| 3030218  | 35,5-40       |
| 3030226  | 38,5-43       |
| 3030234  | 41-46         |
| 3030242  | 43,5-49       |
| 3030250  | 46,5-53       |
| 3030269  | 50,5-56       |
| 3030277  | 53,5-60       |
| 3030285  | 56,5-64       |
| 3030293  | 60-68         |
| 3030306  | 64-72         |