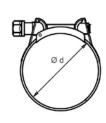

## **Hose Clamps Heavy Duty**

| Part No. | Ø     | е  | a  |    | Hose ref.  |
|----------|-------|----|----|----|------------|
| HDC2325  | 23-25 | 8  | 18 | 50 | PAPVC19    |
| HDC3134  | 31-34 | 11 | 20 | 50 | PAPVC25    |
| HDC3740  | 37-40 | 11 | 20 | 50 | PAPVC31    |
| HDC4347  | 43-47 | 11 | 20 | 50 | PAPVC38-40 |
| HDC5155  | 51-55 | 11 | 20 | 25 | PAPVC45    |
| HDC5963  | 59-63 | 11 | 20 | 25 | PAPVC50    |
| HDC7379  | 73-79 | 13 | 25 | 25 | PAPVC64    |
| HDC8591  | 85-91 | 13 | 25 | 25 | PAPVC75    |