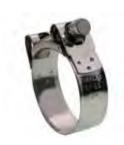

## **Hose Clamps Heavy Duty**

| Part No. | Ø     | е  | a  |    | Hose ref.  |
|----------|-------|----|----|----|------------|
| HDC2325  | 23-25 | 8  | 18 | 50 | PAPVC19    |
| HDC3134  | 31-34 | 11 | 20 | 50 | PAPVC25    |
| HDC3740  | 37-40 | 11 | 20 | 50 | PAPVC31    |
| HDC4347  | 43-47 | 11 | 20 | 50 | PAPVC38-40 |
| HDC5155  | 51-55 | 11 | 20 | 25 | PAPVC45    |
| HDC5963  | 59-63 | 11 | 20 | 25 | PAPVC50    |
| HDC7379  | 73-79 | 13 | 25 | 25 | PAPVC64    |
| HDC8591  | 85-91 | 13 | 25 | 25 | PAPVC75    |