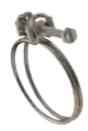

## Wire Clip with Screw - Ideal for Loader Hoses with Outer Helix

| Part No. | Size range mm |
|----------|---------------|
| 3030200  | 33-37         |
| 3030218  | 35,5-40       |
| 3030226  | 38,5-43       |
| 3030234  | 41-46         |
| 3030242  | 43,5-49       |
| 3030250  | 46,5-53       |
| 3030269  | 50,5-56       |
| 3030277  | 53,5-60       |
| 3030285  | 56,5-64       |
| 3030293  | 60-68         |
| 3030306  | 64-72         |

Wire: Steel wire B-UNI 3823

This clip was specially designed for use with hoses incorporating an outer helix.

It is generally used when installing ventilation ducting.

6.6 grade steel Cr3 The double-wire construction of this clip means that it sits comfortably on either side of the helix Screw:

zinc-plated and can then be clamped down firmly thanks to the screw-tightening system.