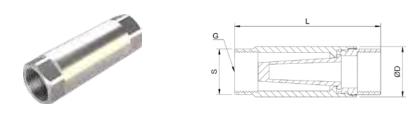

## **Inline Filter**

| Part No.              | ØD | G        | \$ | L    | Filter area mm <sup>2</sup> |
|-----------------------|----|----------|----|------|-----------------------------|
| ILF-R3/4              | 32 | 3/4" BSP | 29 | 93,5 | 2500                        |
| Spare filter: SF-R3/4 |    |          |    |      |                             |