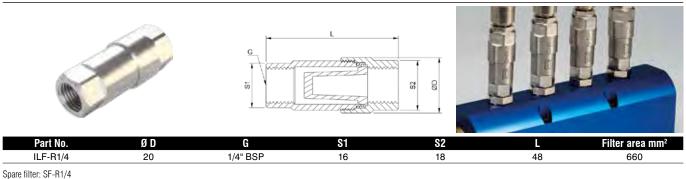

Inline filters specially designed for cooling channels or core cooling channels. The filter cartridge removes dirt particles, rust, or scale deposits. The temperature filter is made of stainless steel and brass. Easy maintenance of the filter:

- 1. Separate the 2 housing parts
- 2. Clean filter in an ultrasonic bath
- 3. Re-assemble the 2 housing parts

## **Inline Filter**