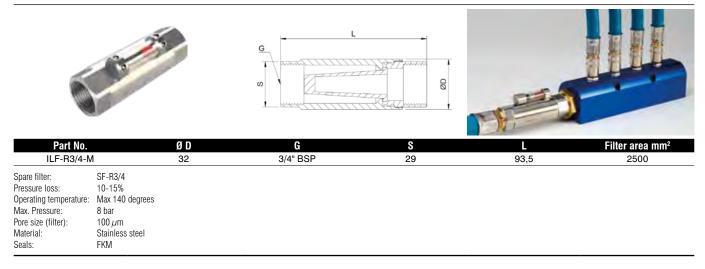

## Inline Filter - with Maintenance Indicator

Inline filters specially designed for cooling channels or core cooling channels. The filter cartridge removes dirt particles, rust, or scale deposits. The temperature filter is made of stainless steel and brass. Easy maintenance of the filter:

- 1. Separate the 2 housing parts
- 2. Clean filter in an ultrasonic bath
- 3. Re-assemble the 2 housing parts