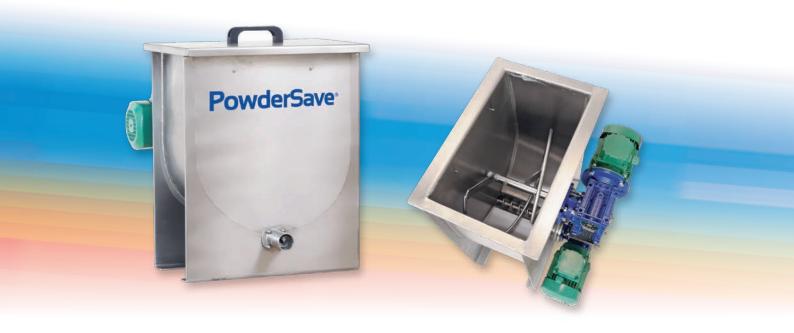

## PowderSave-V®

## Volumetric screw feeder

**PowderSave-V** is a volumetric screw feeder especially designed to handle free-flowing powders as well as other bulk materials. Filling is quick, accurate and simple to perform – all you need in a screw feeder but with the added value of LIAD's proprietary design and technology.

## **Features**

- Stainless steel screw powered by brushless DC motor or AC motor
- Screw size and motor type adapted to material properties and required flow rate
- Screw is quick-release for effortless removal and replacement
- Stainless steel agitator powered by AC motor
- Ensures constant and homogenous dispensing of material to the screw
- Available in 10, 30, 50, and 100-liter capacities
- Additional extension hopper option for other capacities
- Each model is designed with a large opening to allow fast and easy filling
- All parts that come into contact with the material are made of stainless steel